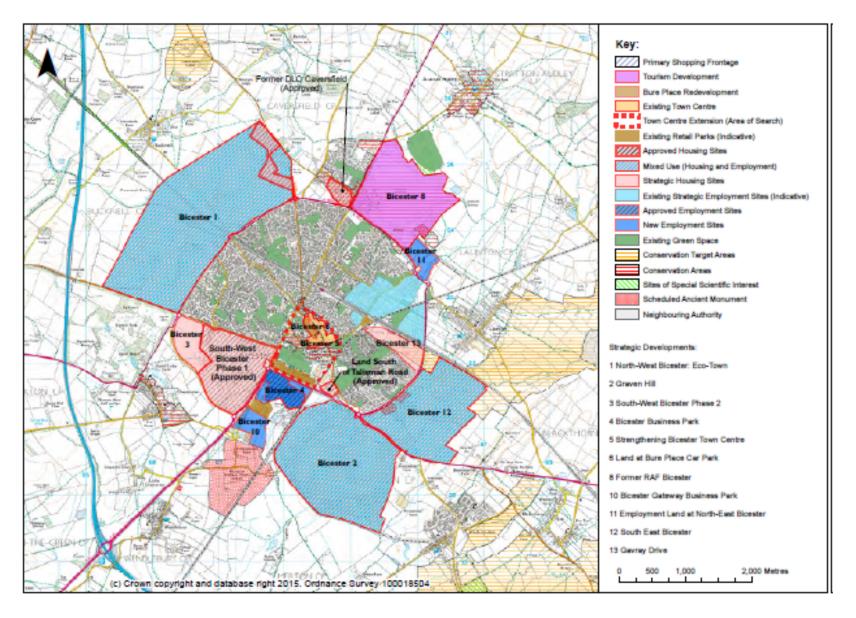

## **Development Update**

| Local<br>Plan<br>Site | Site Name                       | Development<br>Area | Planning<br>Application<br>Submitted | Resolution<br>to grant | Planning permission | Housing/ Employment                                                                                                                                                                                             | Commentary                                               |
|-----------------------|---------------------------------|---------------------|--------------------------------------|------------------------|---------------------|-----------------------------------------------------------------------------------------------------------------------------------------------------------------------------------------------------------------|----------------------------------------------------------|
| Bicester 1            | North West Bicester<br>Eco-Town | 390 ha              | 10/01780/HYBRID                      | Yes                    | Yes                 | 393 houses                                                                                                                                                                                                      | Phases 1&2 complete. Construction underway on phases 3/4 |
|                       |                                 | 14/013              | 14/02121/OUT                         | Yes                    |                     | 1,700 homes, retirement village (C2), flexible commercial workspace (A1, A2, A3, A4, A5, B1, C1, D1), social and community facilities (D1), primary school (D1)                                                 | Legal agreement drafted and with applicant               |
|                       |                                 |                     | 14/01384/OUT                         | Yes                    |                     | 2,600 homes, commercial floorspace (A1-5, B1, B2), social and community facilities (D1), primary school (D1)                                                                                                    |                                                          |
|                       |                                 |                     | 14/01461/OUT                         | Yes                    |                     | 900 homes                                                                                                                                                                                                       |                                                          |
|                       |                                 |                     | 14/01675/OUT                         | Yes                    | Yes                 | OUTLINE - 53,000 sqm of floor space to be for B8 and B2 with ancillary B1 employment area of 9.45ha; a new access off the Middleton Stoney Road (B4030); temporary access of Howes Lane pending the delivery of | Reserved matter application anticipated                  |

|                |                                |         |                                                                   |     |     | the realigned Howes Lane;<br>4.5ha of residential land;                                                                             |                                        |
|----------------|--------------------------------|---------|-------------------------------------------------------------------|-----|-----|-------------------------------------------------------------------------------------------------------------------------------------|----------------------------------------|
|                |                                |         | 14/01968/F                                                        | yes |     | Realigned Howes Lane and Crossing under the railway                                                                                 |                                        |
|                |                                |         | 18/00484/OUT                                                      |     |     | 75 homes                                                                                                                            |                                        |
| Bicester<br>2  | Graven Hill                    | 241 ha  | 18/00325/OUT<br>(16/01802/OUT<br>,15/02159/OUT &<br>11/01494/OUT) | Yes | Yes | 1,900 homes, employment floorspace comprising up to B1(a) 2160sqm, B1(b) 2400sqm, B1(c) and B2 20520sqm and B8 uses up to 66960sqm; | Delivery of first phase underway       |
| Bicester<br>3  | South West Bicester<br>Phase 2 | 29 ha   | 18/01721/OUT                                                      |     |     | 100 homes                                                                                                                           | Application to committee expected 2019 |
|                |                                |         | 13/00847/OUT                                                      | Yes | Yes | OUTLINE - Residential development within use Class C3, Extra care facility, primary school, retail                                  |                                        |
|                |                                |         | 18/01777/REM                                                      |     |     | 173 homes                                                                                                                           | Construction commenced                 |
|                |                                |         | 16/02505/OUT                                                      | Yes | Yes | 9,242 m2 (A1, A3, D2)                                                                                                               |                                        |
| Bicester<br>4  | Bicester Business<br>Park      | 29.5 ha | 17/02534/OUT                                                      | Yes |     | 60,000 m2 B1                                                                                                                        |                                        |
| Bicester       | Bicester Heritage              |         | 18/01253/F                                                        | Yes |     | 18,003 m2 C1                                                                                                                        |                                        |
| 8              |                                |         | 18/01333/F                                                        | Yes |     | 6,530 m2 (Other)                                                                                                                    |                                        |
| Bicester<br>10 | Bicester Gateway               | 18 ha   | 16/02586/OUT                                                      | Yes | Yes | Phase 1 of the proposed<br>new business park up to<br>14,972 sq m (Gross<br>External Area) of B1                                    |                                        |

|                |                                           |         |              |     |     | employment , plus a hotel (up to 149 bedrooms), |                                                                                 |
|----------------|-------------------------------------------|---------|--------------|-----|-----|-------------------------------------------------|---------------------------------------------------------------------------------|
| Bicester<br>11 | Employment Land at<br>North East Bicester | 15 ha   | 15/01012/OUT | Yes | Yes | 48,308 m2 (B1, B2, B8)                          | Phase 2 nearing completion, Phase 3 permission issued                           |
| Bicester<br>12 | South East Bicester                       | 155 ha  | 18/00091/F   | Yes |     | 14,000 m2 (B8)                                  | First two buildings<br>completed, third<br>under construction at<br>Akeman Park |
|                |                                           |         | 16/01268/OUT | Yes |     | 1,500 homes, 7 ha employment land               |                                                                                 |
| Bicester<br>13 | Gavray Drive                              | 23 ha   |              |     |     |                                                 | Appeal Dismissed<br>16.07.2018                                                  |
| n/a            | Land at Bessemer<br>Close/Launton Road    | 3.35 ha | 17/01253/REM | Yes |     | 70 Homes                                        | Development commenced                                                           |
| n/a            | Skimmingdish<br>Lane/Buckingham<br>Road   |         | 17/01428/F   | Yes | Yes | 64 bed car home (C2)                            | Started on site                                                                 |